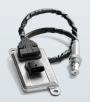

#### **Pump for AdBlue®**

Dinex no.: 2KP000 OE no.: 504381868,

5802513619

**Injector for AdBlue®** 

Dinex no.: 2AT002 OE no.: 504381880

NO<sub>x</sub> Sensors

**Dinex no.: 29031 OE no.:** 5801777219,

5801627702, 5801429373

**Dinex no.:** 29032 **OE no.:** 5801754014,

5801627703

**Temperature** Sensors

2KI025 New

5802039922

**Dinex no.: 29042** OE no.: 5801291814,

504109529, 5801455941

**Dinex no.:** 29043 **OE no.:** 504102603, 5801455940,