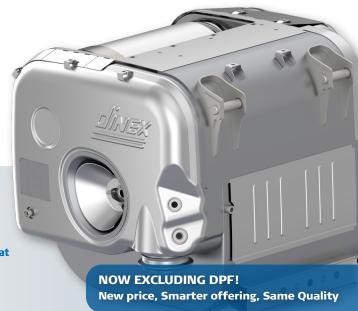

# **Dinex Euro VI Silencer for Iveco Stralis**

# **Selected range**

The full Iveco range is constantly expanding. For full range, visit dinex.net

Dinex no.: 2KCO44

OE no.: 5801448219, 5801429216,

5801866445, 5801419950

The silencer is only compatible with DPFs that have OE numbers 5802039924, 5802041633, 5802039934, 5802039929, 5802039922.