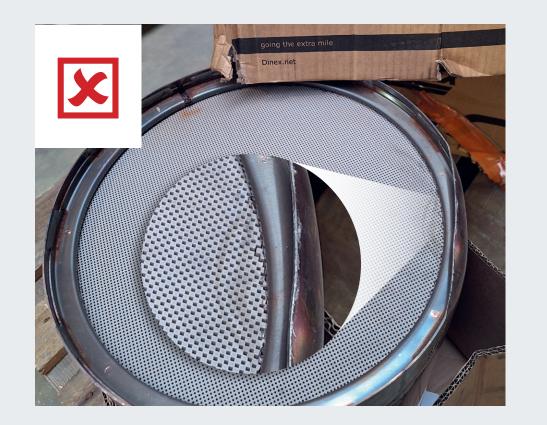

## **Core inspection checklist**

- The core that you return must be the same part number/application as the recon DPF that was delivered.
- The returned core must be either an OE or a Dinex DPF.
- For the core return please use the enclosed protective bag and packaging with packing material to prevent transport damage.
- Cores with significant physical damage to the ceramic substrate cannot be reconditioned (such as: Soot on outlet, melting, cracks or large chips). Cores with chips larger than 20 mm and/or deeper than 4 mm will be rejected.