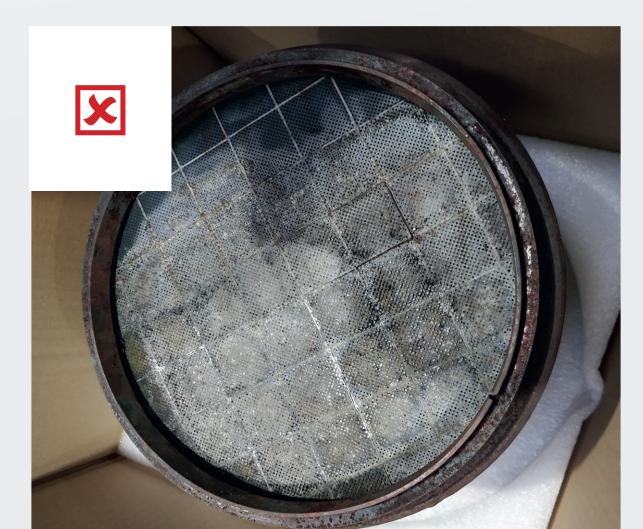

## **Core inspection checklist**

- The core that you return must be the same part number/application as the recon DPF that was delivered.
- The returned core must be either an OE or a Dinex DPF.
- For the core return please use the enclosed protective bag and packaging with packing material to prevent transport damage.
- Cores with significant physical damage to the ceramic substrate cannot be reconditioned (such as: Soot on outlet, melting, cracks or large chips). Cores with chips larger than 20 mm and/or deeper than 4 mm will be rejected.