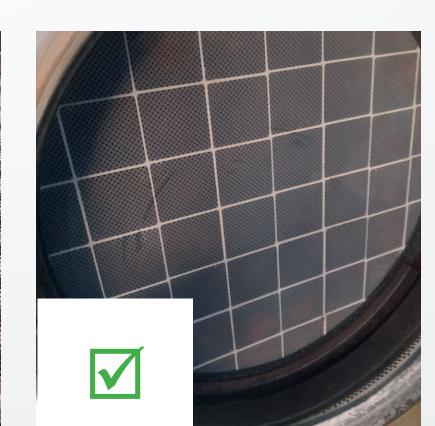

## **Core inspection checklist**

- The core that you return must be the same part number/application as the recon DPF that was delivered.
- The returned core must be either an OE or a Dinex DPF.
- For the core return please use the enclosed protective bag and packaging with packing material to prevent transport damage.
- Cores with significant physical damage to the ceramic substrate cannot be reconditioned (such as: Soot on outlet, melting, cracks or large chips). Cores with chips larger than 20 mm and/or deeper than 4 mm will be rejected.

Check out the full range of new or reconditioned type approved DPFs in our

6. Cores where the ceramic substrate has been mispositioned (pushed out) are acceptable, as long as the substrate does not show signs of damages as described in point 4 and 5.