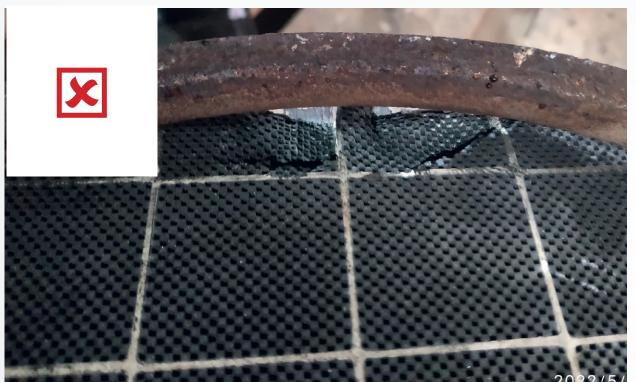

## **Core inspection checklist**

- The core that you return must be the same part number/application as the recon DPF that was delivered.
- The returned core must be either an OE or a Dinex DPF.
- For the core return please use the enclosed protective bag and packaging with packing material to prevent transport damage.
- Cores with significant physical damage to the ceramic substrate cannot be reconditioned (such as: Soot on outlet, melting, cracks or large chips). Cores with chips larger than 20 mm and/or deeper than 4 mm will be rejected.