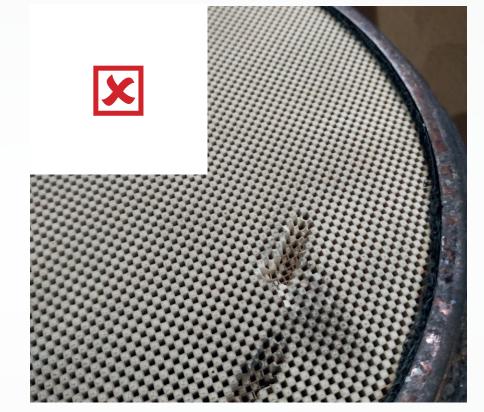

## **Core inspection checklist**

- The core that you return must be the same part number/application as the recon DPF that was delivered.
- The returned core must be either an OE or a Dinex DPF.
- For the core return please use the enclosed protective bag and packaging with packing material to prevent transport damage.
- Cores with significant physical damage to the ceramic substrate cannot be reconditioned (such as: Soot on outlet, melting, cracks or large chips). Cores with chips larger than 20 mm and/or deeper than 4 mm will be rejected.