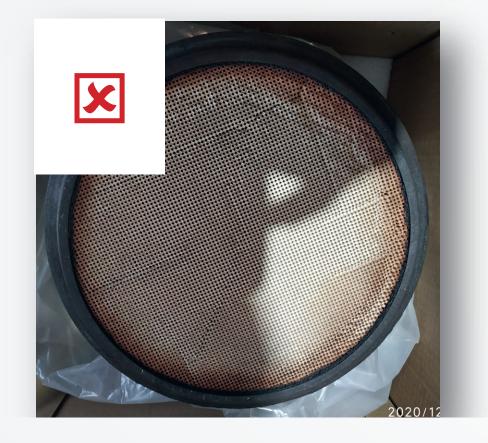

## **Core inspection checklist**

- The core that you return must be the same part number/application as the recon DPF that was delivered.
- The returned core must be either an OE or a Dinex DPF.
- For the core return please use the enclosed protective bag and packaging with packing material to prevent transport damage.
- Cores with significant physical damage to the ceramic substrate cannot be reconditioned (such as: Soot on outlet, melting, cracks or large chips). Cores with chips larger than 20 mm and/or deeper than 4 mm will be rejected.