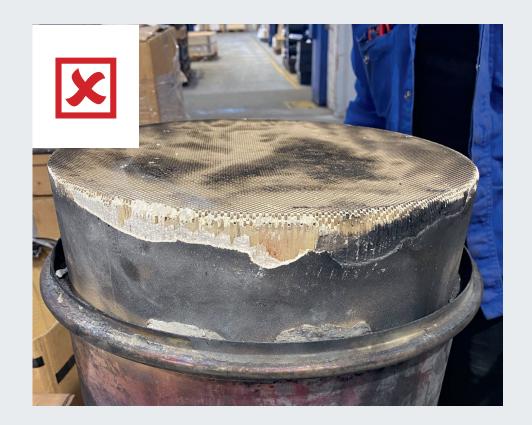

## **Core inspection checklist**

- The core that you return must be the same part number/application as the recon DPF that was delivered.
- The returned core must be either an OE or a Dinex DPF.
- For the core return please use the enclosed protective bag and packaging with packing material to prevent transport damage.
- Cores with significant physical damage to the ceramic substrate cannot be reconditioned (such as: Soot on outlet, melting, cracks or large chips). Cores with chips larger than 20 mm and/or deeper than 4 mm will be rejected.