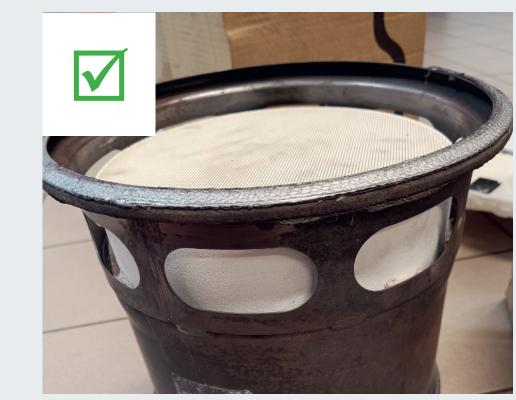

## **Core inspection checklist**

- The core that you return must be the same part number/application as the recon DPF that was delivered.
- The returned core must be either an OE or a Dinex DPF.
- For the core return please use the enclosed protective bag and packaging with packing material to prevent transport damage.
- Cores with significant physical damage to the ceramic substrate cannot be reconditioned (such as: Soot on outlet, melting, cracks or large chips). Cores with chips larger than 20 mm and/or deeper than 4 mm will be rejected.