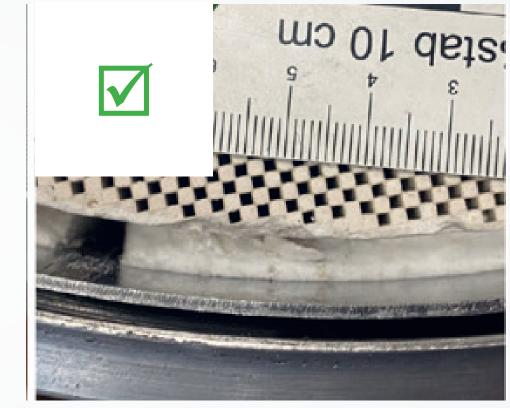

Check out the full range of new or reconditioned type approved DPFs in our

6. Cores where the ceramic substrate has been mispositioned (pushed out) are acceptable, as long as the substrate does not show signs of damages as described in point 4 and 5.