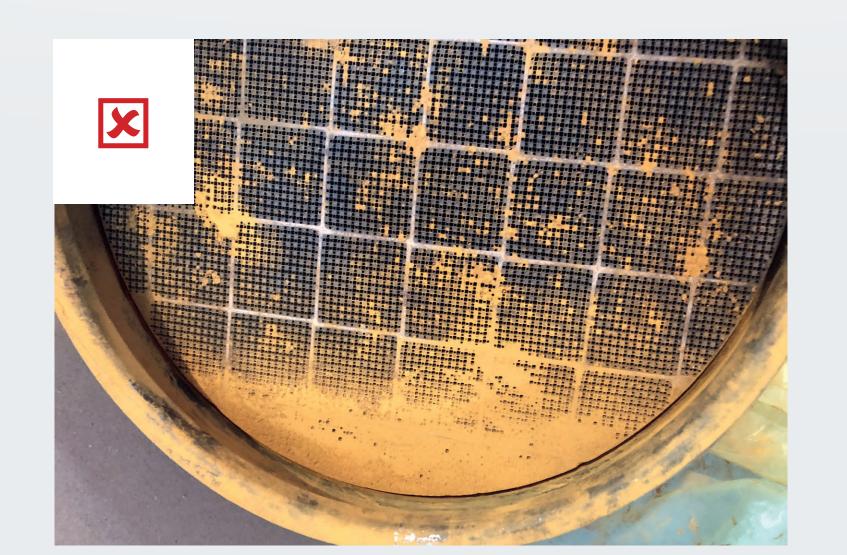

## **Core inspection checklist**

- The core that you return must be the same part number/application as the recon DPF that was delivered.
- The returned core must be either an OE or a Dinex DPF.
- For the core return please use the enclosed protective bag and packaging with packing material to prevent transport damage.
- Cores with significant physical damage to the ceramic substrate cannot be reconditioned (such as: Soot on outlet, melting, cracks or large chips). Cores with chips larger than 20 mm and/or deeper than 4 mm will be rejected.