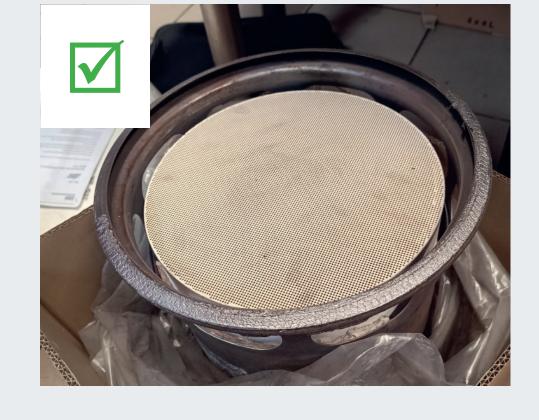

## **Return Instructions**

- 1. When the DPF has passed the inspection criteria it is ready to be returned.
- Repackage the returning DPF in the supplied plastic bag and place it in the protecting foam inserts into the cardboard box.
- 3. Include the completed and signed return & inspection checklist into the cardboard box.
- 4. Return the DPF according to agreed transportation terms and destination address.