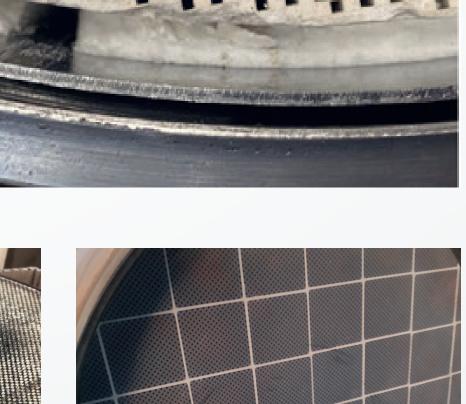

## **Core inspection checklist**

- The core that you return must be the same part number/application as the recon DPF that was delivered.
- The returned core must be either an OE or a Dinex DPF.
- For the core return please use the enclosed protective bag and packaging with packing material to prevent transport damage.
- Cores with significant physical damage to the ceramic substrate cannot be reconditioned (such as: Soot on outlet, melting, cracks or large chips). Cores with chips larger than 20 mm and/or deeper than 4 mm will be rejected.