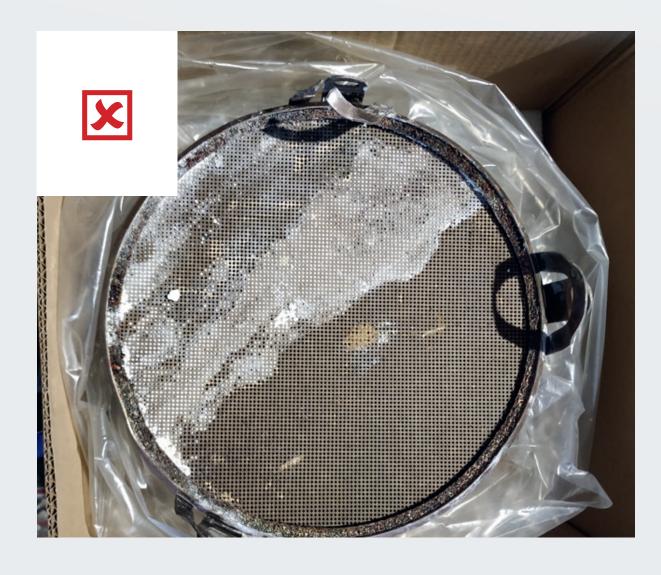

## **Core inspection checklist**

- The core that you return must be the same part number/application as the recon DPF that was delivered.
- The returned core must be either an OE or a Dinex DPF.
- For the core return please use the enclosed protective bag and packaging with packing material to prevent transport damage.
- Cores with significant physical damage to the ceramic substrate cannot be reconditioned (such as: Soot on outlet, melting, cracks or large chips). Cores with chips larger than 20 mm and/or deeper than 4 mm will be rejected.