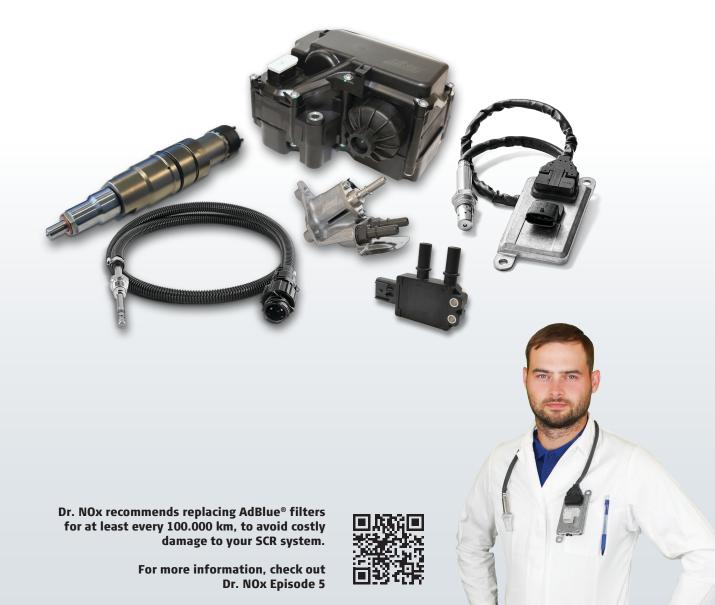

### **Essential for your SCR system**

Protects and prolongs the life of the much more costly pump, injector and catalyst, and should be replaced no later than every 100.000 km.