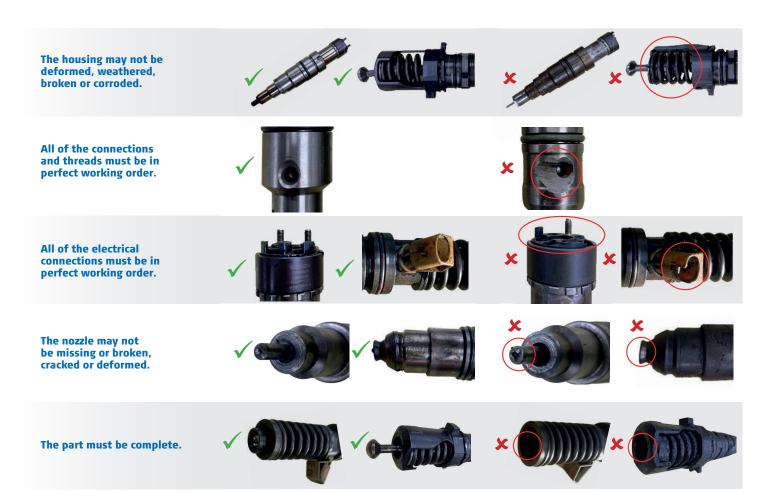

## Remanufactured Diesel Fuel Injector✓ Core Criteria

Your Partner in Exhaust and Emission

going the extra mile

To ensure that your core deposit will be refunded the core must be fit for remanufacture. Therefore please pay attention to the following instructions that highlights the visual inspection you can carry out.

- $\checkmark$  The old part must match the part number of the delivered part.
- $\checkmark$  It must be complete, with no missing parts.
- $\checkmark$  The part must be intact and not dismantled.
- ✓ Only OEM or Dinex parts are accepted as cores.