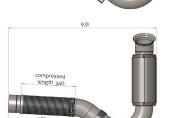

Repair kit for 54184 - Mercedes Axor OE 941.490.0919

1. Cut the pipe as close as possible to the flex hose and make sure that is not less than 380 mm from pipe end.

Before connecting the pipes

apply Dinex

 Make sure that there is 385 mm distance from clamp to pipe end as per drawing, while the flex is fully

2.

2. APPLY THE PASTE\*

3. CONNECT

uniformly

compressed.

Assembly Paste (78800).