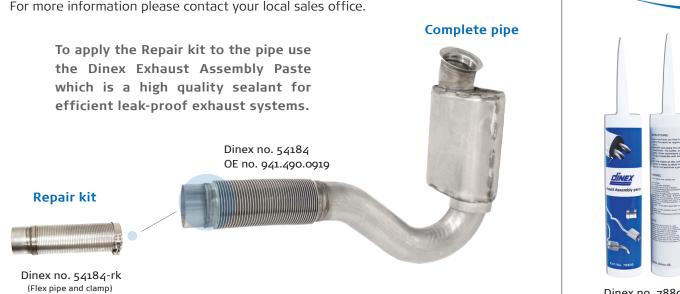

## Dinex Repair kit 54184-RK Mounting Instructions

Dinex is pleased to introduce the aftermarket with the pipe rep-kit for Renault Midlum. The Repair Kit gives the opportunity to easily repair the pipe without additional costs. In addition to that Dinex offers full range of pipes for Mercedes Axor Euro III. For more information please contact your local sales office.

Repair kit for 54184 - Mercedes Axor OE 941.490.0919

1. Cut the pipe as close as possible to the flex hose and make sure that is not less than 380 mm from pipe end.

Before connecting the pipes

apply Dinex