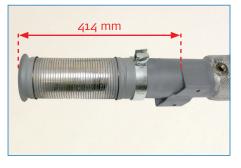

**Step 2**: Before connecting the pipes uniformly, apply Dinex Exhaust Assembly Paste (78800).

**Step 3**: Make sure that there is 414 mm (+/- 2 mm) distance between the clamp and the pipe end.

**Step 4**: Secure the clamp by tightening the bolt.