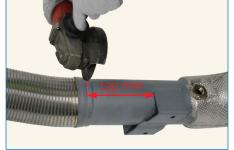

**Step 2**: Before connecting the pipes uniformly, apply Dinex Exhaust Assembly Paste (78800).

**Step 3**: Make sure that there is 414 mm (+/- 2 mm) distance between the clamp and the pipe end.

**Step 4**: Secure the clamp by tightening the bolt.