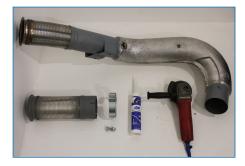

## **Mounting Instruction**

Ensure that you have all required parts:

- Rep-kit (flex pipe + clamp)
- Exhaust Assembly Paste
- Grinder

**Step 1**: Cut the pipe as close as possible to the flex hose and make sure that it is not less than 139 mm from the bracket.