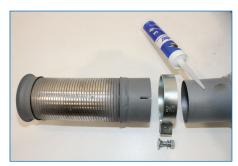

**Step 2**: Before connecting the pipes uniformly, apply Dinex Exhaust Assembly Paste (78800).

**Step 3**: Make sure that there is 414 mm (+/- 2 mm) distance between the clamp and the pipe end.

**Step 4**: Secure the clamp by tightening the bolt.