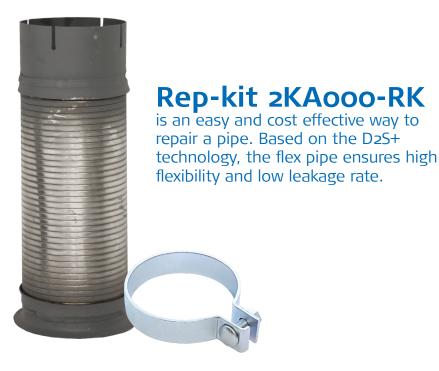

## **Mounting Instruction**

Dinex no. 2KAooo-RK for Iveco Stralis, Euro 6

Original Pipe
Dinex no. 2KA000
OE no. 5801292786
OE no. 5801990172

When repairing our original pipe, apply Dinex Exhaust Assembly Paste for lower leakage rate. **Dinex no. 78800** 

## **Mounting Instruction**

Ensure that you have all required parts:

- Rep-kit (flex pipe + clamp)
- Exhaust Assembly Paste
- Grinder

**Step 1**: Cut the pipe as close as possible to the flex hose and make sure that it is not less than 139 mm from the bracket.