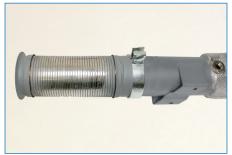

**Step 2**: Before connecting the pipes uniformly, apply Dinex Exhaust Assembly Paste (78800).

**Step 3**: Make sure that there is 414 mm (+/- 2 mm) distance between the clamp and the pipe end.

**Step 4**: Secure the clamp by tightening the bolt.