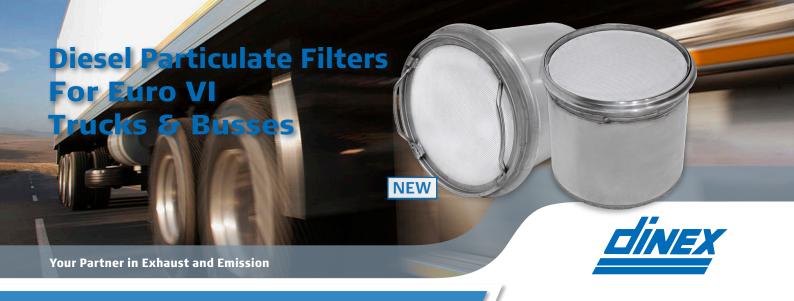

## Diesel Particulate Filters

## Our DPF's are:

- Directly replaceable with OE products
- Tested at Dinex Test Center
- Made according to OE technology Comparable PGM loading
- Higher soot load capacity, PGM and longer lifetime compared to regenerated DPF