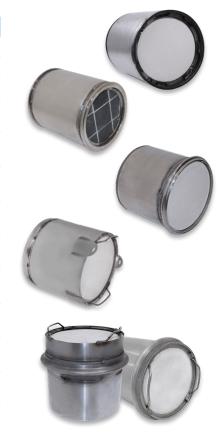

## NOW AVAILABLE ON STOCK

| Make   | Truck                | Bus            | Туре                  | OE no.                                    | Dinex no. |
|--------|----------------------|----------------|-----------------------|-------------------------------------------|-----------|
| ADL    |                      | Enviro 200     | HP-SiC 7.5x9          | 662569-2                                  | 1JI001    |
| ADL    |                      | Enviro 200/400 | HP-SiC 9x8            | 662529-2                                  | 2AI003    |
| DAF    | LF                   |                | HP-SiC 9x8            | 1997433, 2137442                          | 2AI003    |
| Dennis |                      | Trident        | Cordierite<br>11x12   |                                           | 1J1000    |
| lveco  | Stralis /<br>Trakker |                | Cordierite<br>13x9    | 5801651187,<br>5802039929                 | 2KI002    |
| lveco  | Stralis /<br>Trakker |                | Cordierite<br>13x10   | 5801651188,<br>5802039924                 | 2KI010    |
| MAN    | TGX/TGS              |                | Cordierite<br>12x13   | 81.15103.0107                             | 411001    |
| MAN    | TGL/TGM              |                | Cordierite<br>9.5x11  | 81.15103.0113                             | 411003    |
| Scania | P,G,R,S              |                | Cordierite<br>12x10   | 570759, 2269640,<br>2097594               | 6L1000    |
| Volvo  | FE(3)/FL(3)          | B8R(3)         | Cordierite<br>10.5x10 | 21794709, 85020453,<br>85013698, 21750157 | 8AI001    |
| Volvo  | FH(4)/<br>FM(4)      | B11R(3)        | Cordierite<br>12x11   | 21716414, 21716416                        | 8AI002    |
| Volvo  | FH(4)/<br>FM(4)      |                | Cordierite<br>12x13   | 21716417                                  | 8AI004    |

P-SiC. Dinex high porosity silicone carbide substrates developed for outstanding filtration efficiency, trapping even the smallest particles, superior soot loading capacity for longer journeys without the need to regenerate. Made inhouse by staff with 30+ years of experience in emission field, using only the latest of technologies and equipment.

Cordierite. Today's leading technology in emission field.
Offers serious performance for a lower, more affordable price while keeping tight focus on heat-up efficiency.
All Dinex emission solutions are encased in high quality stainless steel mantles, coupled to the substrate via a vibration mat for top-notch holding force and impact protection.