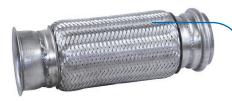

# A Look at Dinex 3S Flex and Bellows

Choosing the Best Option for You

Durable Dinex 3S Flex and Bellows absorb engine vibrations, engine torque, heat expansion, and come with clamps and gaskets. We offer both 3S Flex and Bellow options for many engine models we cover, with more options being added monthly. How do you decide if 3S Flex or Bellows is right? Check out the information below to help you make your choice.

#### **Dinex 3S Flex**

Value priced Handles longer lengths well Somewhat low leakage rate

#### **Dinex Bellows**

Excellent at absorbing pipe expansion and torque Dual ply build for flexibility Very low leakage rate

Bellow

#### Flex Pipes & Bellows

Dinex offers our well-known 3S Flex pipe as well as OE grade bellows.