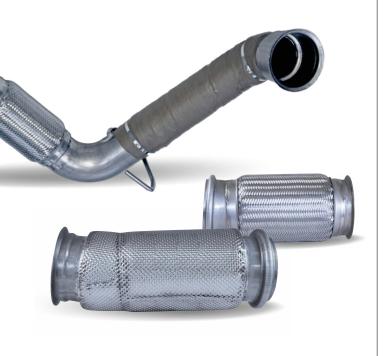

# Pipe Treatment Systems

#### Flex Pipes & Bellows

Dinex offers our well-known 3S Flex pipe as well as OE grade bellows.

#### **Dinex Bellows**

Excellent at absorbing pipe expansion and torque Dual ply build for flexibility Very low leakage rate

Bellow

#### **Dinex 3S Flex**

Value priced Handles longer lengths well Somewhat low leakage rate