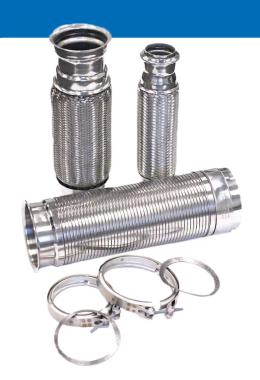

#### Flex Pipes & Bellows

Dinex offers our well-known 3S Flex pipe as well as OE grade bellows.

#### **Clamps**

A complete range of low-leakage clamps "tight-fit".