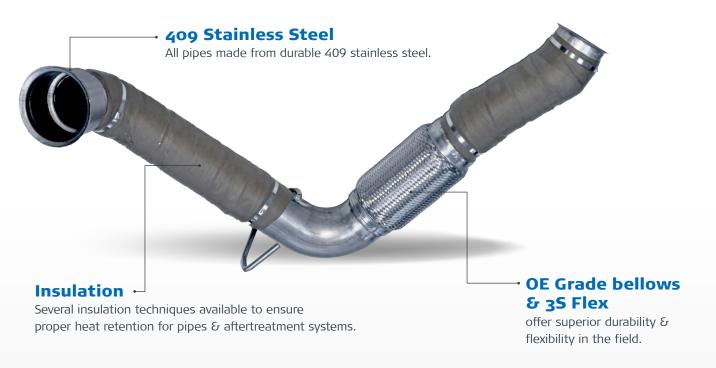

# A Look at Dinex 3S Flex and Bellows

Choosing the Best Option for You

Durable Dinex 3S Flex and Bellows absorb engine vibrations, engine torque, heat expansion, and come with clamps and gaskets. We offer both 3S Flex and Bellow options for many engine models we cover, with more options being added monthly. How do you decide if 3S Flex or Bellows is right? Check out the information below to help you make your choice.

#### **Insulation Techniques**

Keeping heat where it should be. Hot inside and cool outside.

#### **Dinex Bellows**

Excellent at absorbing pipe expansion and torque Dual ply build for flexibility Very low leakage rate

Bellow